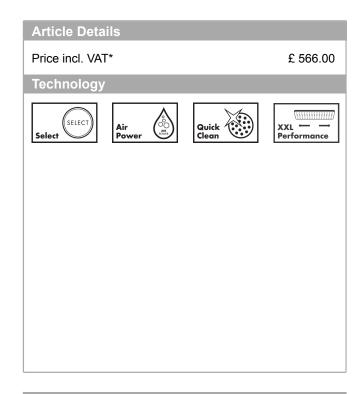

## product features

- · spray type: Rain, RainAir (rain jet enriched with air), Massage spray
- Select button to comfortably switch between spray modes
- 90° position adjustable slider, pivots left and right, up and down
- · maximum flow rate (at 3 bar): 16 l/min
- When installing Select push button products on a pumped system - the pump must have negative head switching.
- in case of installation on existing G ½ connections, adaptor no. 02026000 must be used

#### consists of

- ShowerTablet Select 300 thermostatic shower mixer for exposed installation (#13171XXX)
- Raindance Select E 120 3jet Hand shower (#26520XXX)
- · Unica'S Puro shower bar 0.65m (#28632XXX)