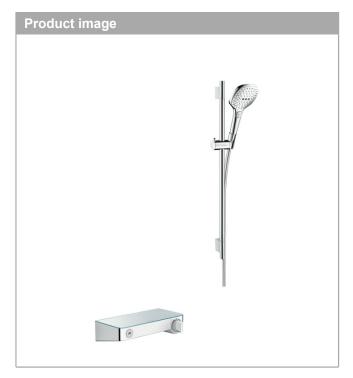

## **ShowerTablet Select**

Raindance Select ShowerTablet 300 Combi 0.65m

Surfaces: white/chrome Art. no.: 27026400

#### consists of

- ShowerTablet Select 300 thermostatic shower mixer for exposed installation (#13171XXX)
- Raindance Select E 120 3jet Hand shower (#26520XXX)
- · Unica'S Puro shower bar 0.65m (#28632XXX)