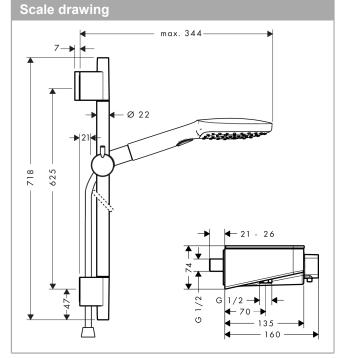

## product features

- · spray type: Rain, RainAir (rain jet enriched with air), Massage spray
- Select button to comfortably switch between spray modes
- 90° position adjustable slider, pivots left and right, up and down
- · maximum flow rate (at 3 bar): 16 l/min
- When installing Select push button products on a pumped system - the pump must have negative head switching.
- in case of installation on existing G ½ connections, adaptor no. 02026000 must be used

#### consists of

- ShowerTablet Select 300 thermostatic shower mixer for exposed installation (#13171XXX)
- Raindance Select E 120 3jet Hand shower (#26520XXX)
- · Unica'S Puro shower bar 0.65m (#28632XXX)