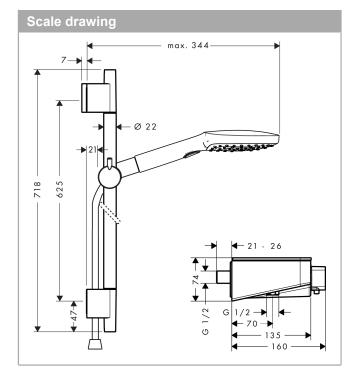

#### ShowerTablet Select Raindance Select ShowerTablet 300 Combi 0.65m Art. no. : 27026000 Surfaces: chrome

## consists of

- ShowerTablet Select 300 thermostatic shower mixer for exposed installation (#13171XXX)
- Raindance Select E 120 3jet Hand shower . (#26520XXX)
- Unica'S Puro shower bar 0.65m (#28632XXX) •